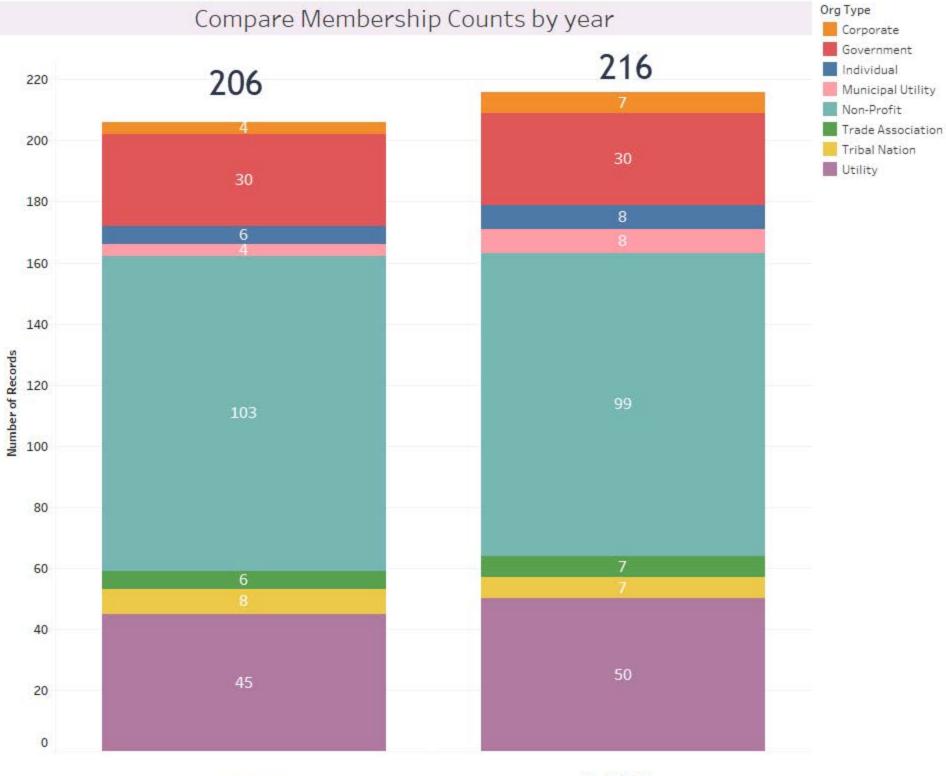

# NEUAC Membership Count 2015 - 2020

# No. of Memberships by Org Type over 6 years