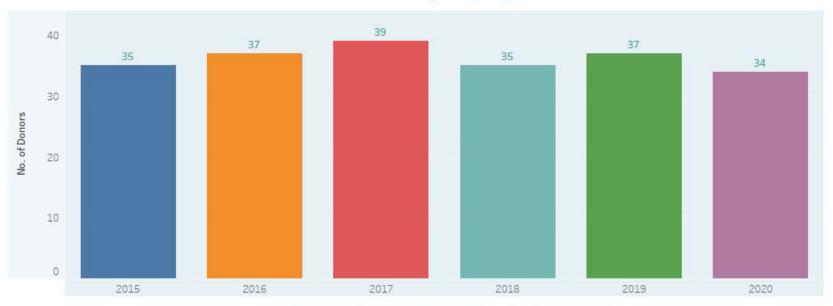

### Funds Raised & Number of Donors by Campaign Year

Number of Donors by Campaign Year