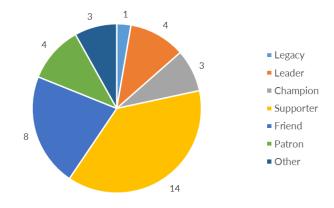

| \$13,000    | 2     | \$26,000  |
|           | \$12,000    | 2     | \$24,000  |
|           | \$11,500    | 2     | \$23,000  |
|           | \$11,000    | 2     | \$22,000  |
|           | \$10,000    | 6     | \$60,000  |
| Friend    |             | 8     | \$41,000  |
|           | \$6,000     | 1     | \$6,000   |
|           | \$5,000     | 7     | \$35,000  |
| Patron    |             | 4     | \$13,500  |
|           | \$4,500     | 1     | \$4,500   |
|           | \$3,000     | 3     | \$9,000   |
| Other     |             | 3     | \$4,500   |
|           | \$2,000     | 1     | \$2,000   |
|           | \$1,500     | 1     | \$1,500   |
|           | \$1,000     | 1     | \$1,000   |
|           | Grand Total | 37    | \$425,000 |

### 2022 # Donors by Sponsor Levels



#### 2022 Total Paid by Sponsor Levels





## **Dependency on Top Donors**

| Contributions by Top 5 Donors |              |              |  |  |
|-------------------------------|--------------|--------------|--|--|
|                               | Past 4 years | Current year |  |  |
| Donor                         | (2019-2022)  | (2022)       |  |  |
| PG&E                          | \$163,500    | \$31,000     |  |  |
| TVA                           | \$150,000    | \$50,000     |  |  |
| AGA                           | \$148,500    | \$30,000     |  |  |
| Entergy                       | \$70,000     | \$25,000     |  |  |
| EEI                           | \$70,000     | \$20,000     |  |  |
| <b>Total Contributions</b>    | \$602,000    | \$156,000    |  |  |

| Organizational Exp