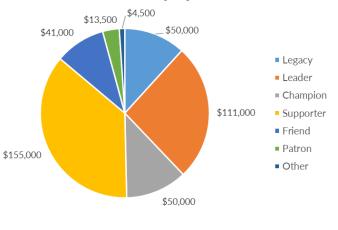

### 2022 Donors by Sponsor Level & Amount

|           |             | Count | Sum Paid  |
|-----------|-------------|-------|-----------|
| Legacy    |             | 1     | \$50,000  |
|           | \$50,000    | 1     | \$50,000  |
| Leader    |             | 4     | \$111,000 |
|           | \$31,000    | 1     | \$31,000  |
|           | \$30,000    | 1     | \$30,000  |
|           | \$25,000    | 2     | \$50,000  |
| Champion  |             | 3     | \$50,000  |
|           | \$20,000    | 1     | \$20,000  |
|           | \$15,000    | 2     | \$30,000  |
| Supporter |             | 14    | \$155,000 |
|           | \$13,000    | 2     | \$26,000  |
|           | \$12,000    | 2     | \$24,000  |
|           | \$11,500    | 2     | \$23,000  |
|           | \$11,000    | 2     | \$22,000  |
|           | \$10,000    | 6     | \$60,000  |
| Friend    |             | 8     | \$41,000  |
|           | \$6,000     | 1     | \$6,000   |
|           | \$5,000     | 7     | \$35,000  |
| Patron    |             | 4     | \$13,500  |
|           | \$4,500     | 1     | \$4,500   |
|           | \$3,000     | 3     | \$9,000   |
| Other     |             | 3     | \$4,500   |
|           | \$2,000     | 1     | \$2,000   |
|           | \$1,500     | 1     | \$1,500   |
|           | \$1,000     | 1     | \$1,000   |
|           | Grand Total | 37    | \$425,000 |

#### 2022 Total Paid by Sponsor Levels