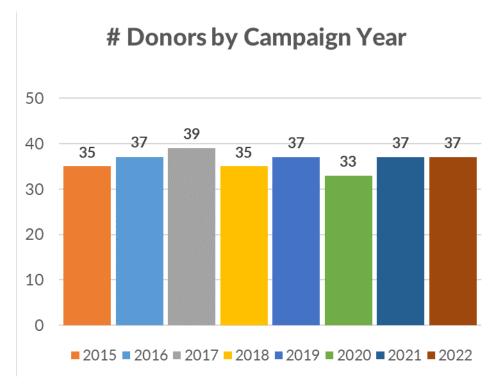

# **Fundraising Data**





### 2022 Donors by Sponsor Level & Amount

|           |             | Count | Sum Paid  |
|-----------|-------------|-------|-----------|
| Legacy    |             | 1     | \$50,000  |
|           | \$50,000    | 1     | \$50,000  |
| Leader    |             | 4     | \$111,000 |
|           | \$31,000    | 1     | \$31,000  |
|           | \$30,000    | 1     | \$30,000  |
|           | \$25,000    | 2     | \$50,000  |
| Champion  |             | 3     | \$50,000  |
|           | \$20,000    | 1     | \$20,000  |
|           | \$15,000    | 2     | \$30,000  |
| Supporter |             | 14    | \$155,000 |
|           | \$13,000    | 2     | \$26,000  |
|           | \$12,000    | 2     | \$24,000  |
|           | \$11,500    | 2     | \$23,000  |
|           | \$11,000    | 2     |