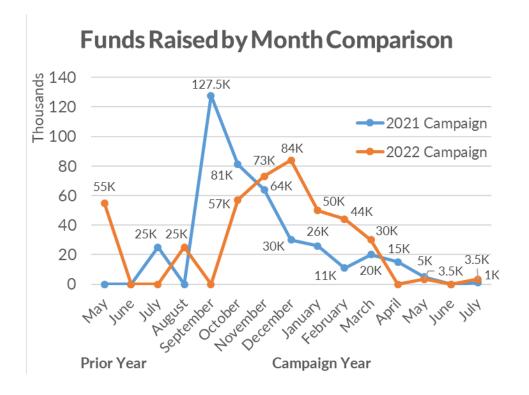

| \$12,000    | 2     | \$24,000  |
|           | \$11,500    | 2     | \$23,000  |
|           | \$11,000    | 2     | \$22,000  |
|           | \$10,000    | 6     | \$60,000  |
| Friend    |             | 8     | \$41,000  |
|           | \$6,000     | 1     | \$6,000   |
|           | \$5,000     | 7     | \$35,000  |
| Patron    |             | 4     | \$13,500  |
|           | \$4,500     | 1     | \$4,500   |
|           | \$3,000     | 3     | \$9,000   |
| Other     |             | 3     | \$4,500   |
|           | \$2,000     | 1     | \$2,000   |
|           | \$1,500     | 1     | \$1,500   |
|           | \$1,000     | 1     | \$1,000   |
|           | Grand Total | 37    | \$425,000 |

### 2022 # Donors by Sponsor Levels



#### 2022 Total Paid by Sponsor Levels





## **Dependency on Top Donors**

| Contributions by Top 5 Donors |              |              |  |  |
|-------------------------------|--------------|--------------|--|--|
|                               | Past 4 years | Current year |  |  |
| Donor                         | (2019-2022)  | (2022)       |  |  |
| PG&E                          | \$163,500    | \$31,000     |  |  |
| TVA                           | \$150,000    | \$50,000     |  |  |
| AGA                           | \$148,500    | \$30,000     |  |  |
| Entergy                       | \$70,000     | \$25,000     |  |  |
| EEI                           | \$70,000     | \$20,000     |  |  |
| <b>Total Contributions</b>    | \$602,000    | \$156,000    |  |  |

| Organizational Expenses              | ;            |