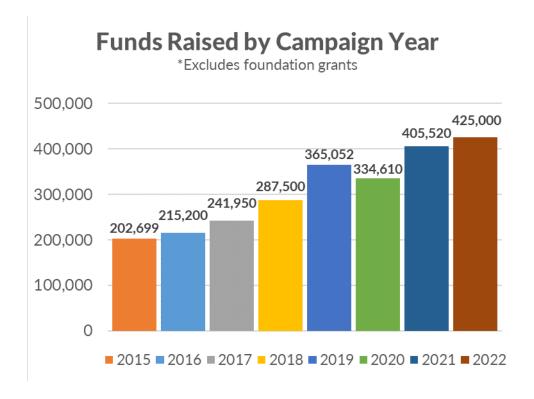

# **Fundraising Data**





### 2022 Donors by Sponsor Level & Amount

|           |             | Count | Sum Paid  |
|-----------|-------------|-------|-----------|
| Legacy    |             | 1     | \$50,000  |
|           | \$50,000    | 1     | \$50,000  |
| Leader    |             | 4     | \$111,000 |
|           | \$31,000    | 1     | \$31,000  |
|           | \$30,000    | 1     | \$30,000  |
|           | \$25,000    | 2     | \$50,000  |
| Champion  |             | 3     | \$50,000  |
|           | \$20,000    | 1     | \$20,000  |
|           | \$15,000    | 2     | \$30,000  |
| Supporter |             | 14    | \$155,000 |
|           | \$13,000    | 2     | \$26,000  |
|           | \$12,000    | 2     | \$24,000  |
|           | \$11,500    | 2     | \$23,000  |
|           | \$11,000    | 2