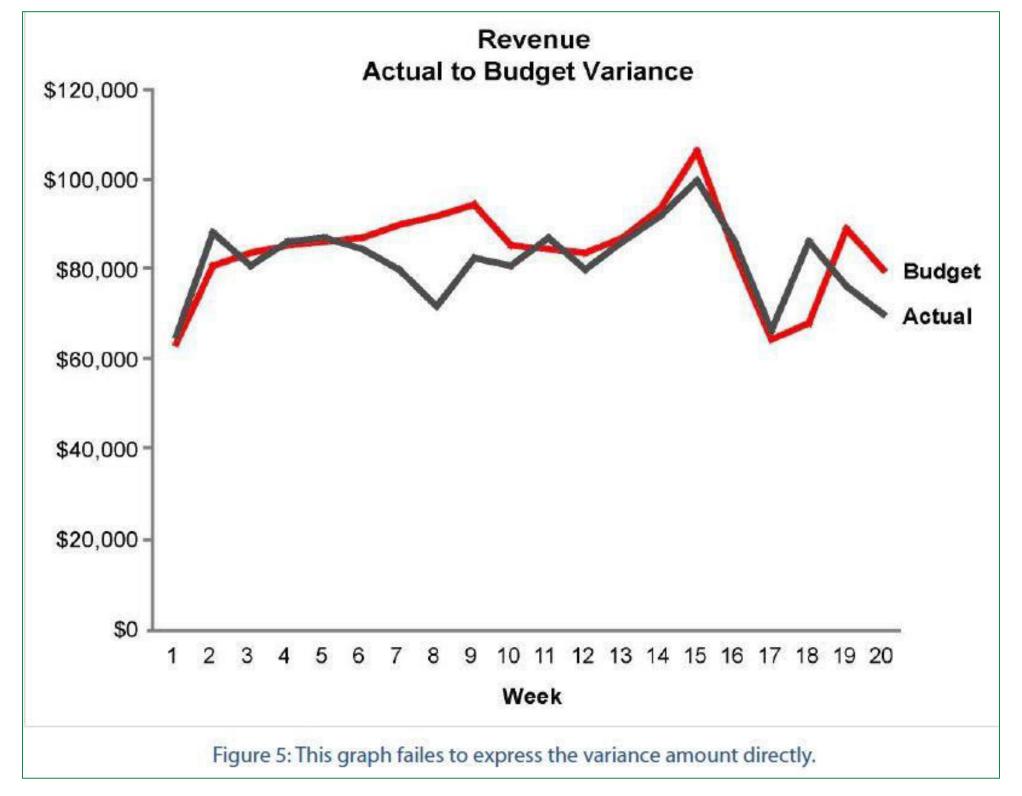

| Target               | 6 months ago                  | Now                                |  |
| Days of unrestricted cash on<br>hand                | 45 days              | 65 days                       | 18 days                            |  |
| Net surplus or deficit YTD compared with YTD budget | Within 25K or better | \$42,500 worse than budget    | \$28,000 worse than budget-to-date |  |
| Government funding year-to-<br>date (52% of budget) | Within 3%            | \$39,000 worse than<br>budget | S3,200 worse than budget, 24 days  |  |
| Days from end of month to<br>financial statements   | 24 days              | 87 days                       | 48 days                            |  |

Source: Blue Avocado A Nonprofit Dashboard & Signal Light for Boards



<sup>~</sup> Stephen Few, Dashboard Whitepaper, 2006



<sup>~</sup> Stephen Few, Dashboard Whitepaper, 2006







### **Donor Retention**

It takes 4 ½ times the resources, staff and effort to get a new donor as it takes to get a renewal.





#### Your Organization Name Here

Governance Scorecard







What else?

# Most Important Thought Today

# 

-- Lori's Motto --It is 100% staff responsibility for board members to be GREAT. AND 100% board responsibility to DO WHAT WE SAID WE'D DO.





## Staff Role

Implement communication strategies & tools to ensure expectations are met.

## Communication

You have a rare opportunity to empower your board members to feel like superheroes.





# Two Key Questions for the Board

1. What do we need/want our board to do more of?

2. What does a