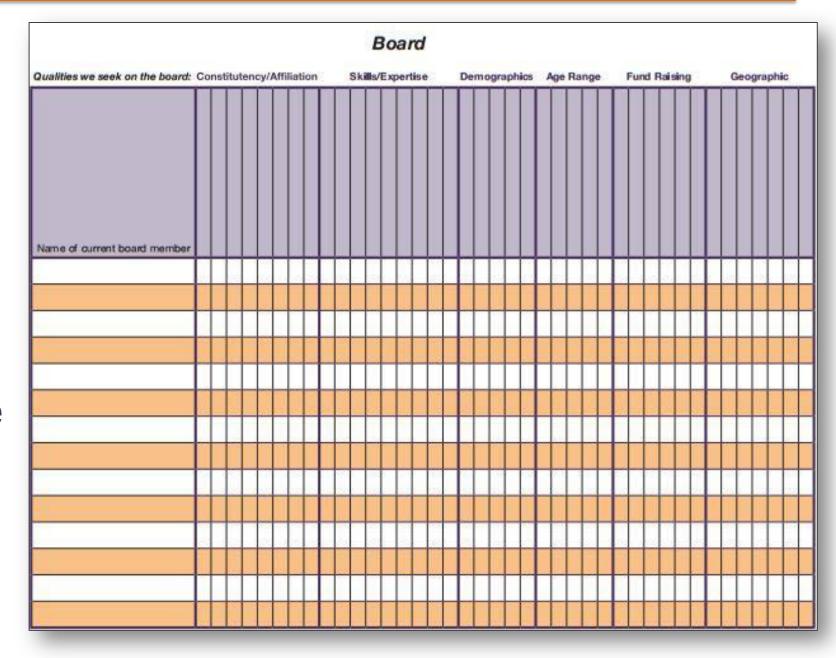

# **Board Composition Matrix**

#### Ask these questions\*:

- 1. What are the 3 most important things for our board to accomplish this year?
- 2. Do we have the right people on the board to make that happen?

\*Source: Blue Avocado