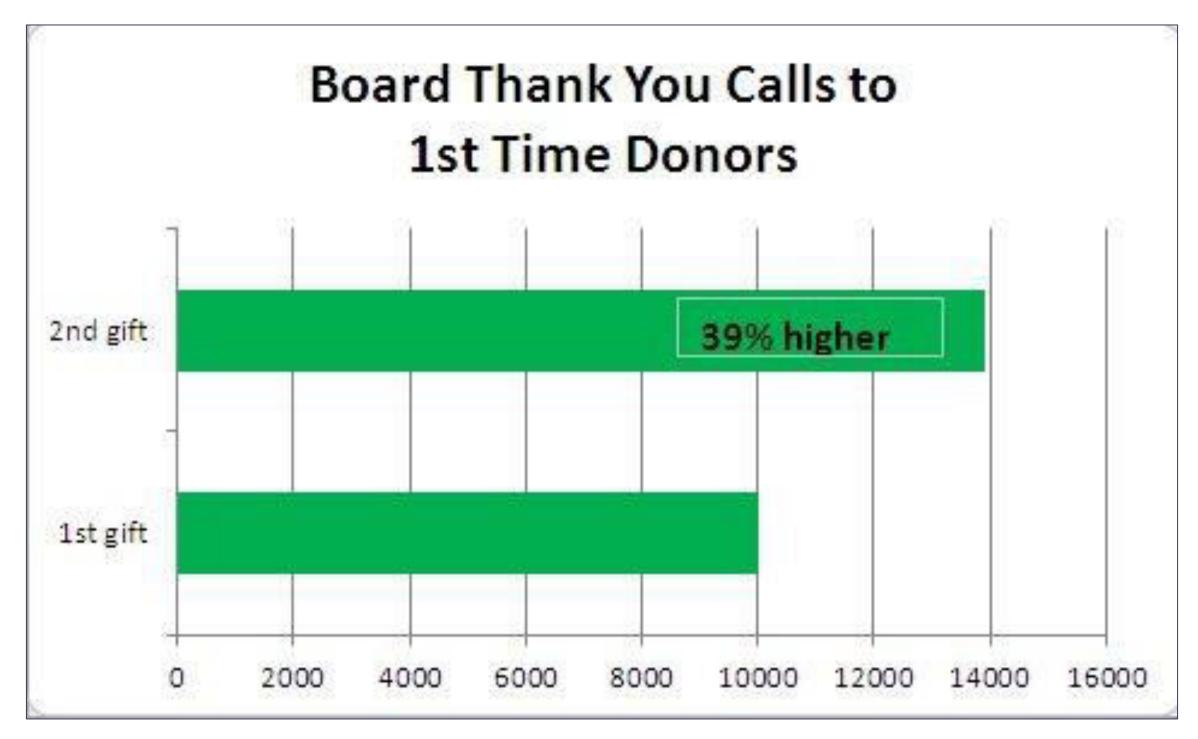

#### Build A Relationship for Loyalty

Create a simple system to make thank you calls & know your donors.