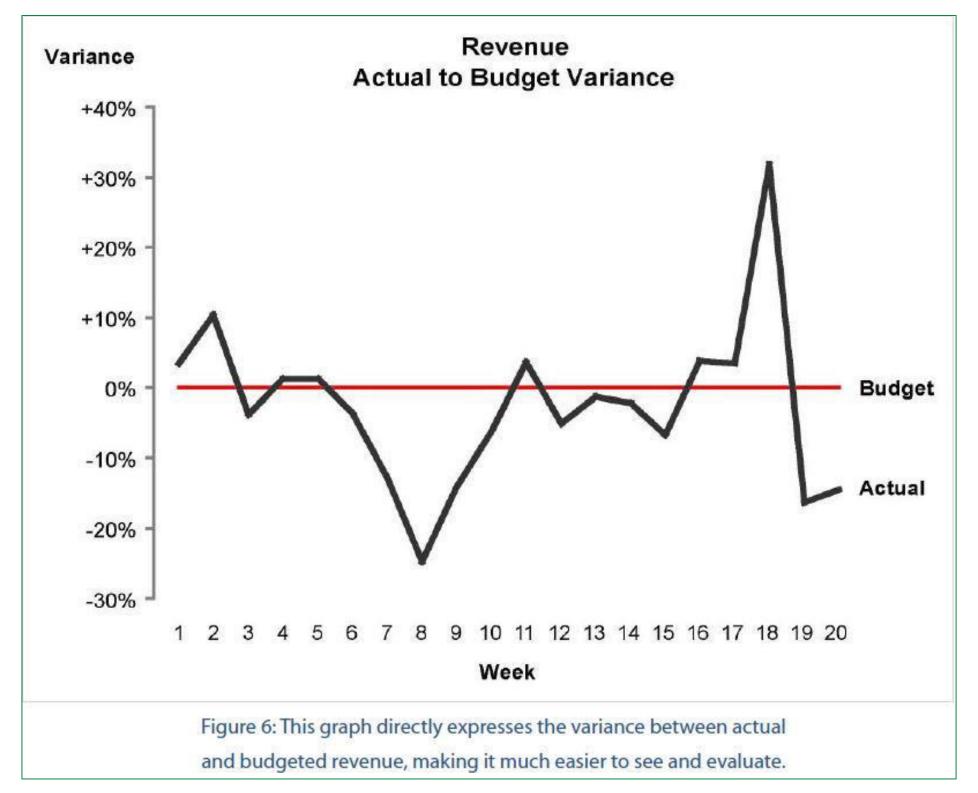

onths ago                  | Now                                |  |
| Days of unrestricted cash on<br>hand                | 45 days              | 65 days                       | 18 days                            |  |
| Net surplus or deficit YTD compared with YTD budget | Within 25K or better | \$42,500 worse than budget    | \$28,000 worse than budget-to-date |  |
| Government funding year-to-<br>date (52% of budget) | Within 3%            | \$39,000 worse than<br>budget | S3,200 worse than budget, 24 days  |  |
| Days from end of month to<br>financial statements   | 24 days              | 87 days                       | 48 days                            |  |

Source: Blue Avocado A Nonprofit Dashboard & Signal Light for Boards



<sup>~</sup> Stephen Few, Dashboard Whitepaper, 2006



<sup>~</sup> Stephen Few, Dashboard Whitepaper, 2006







### **Donor Retention**

It takes 4 ½ times the resources, staff and effort to get a new donor as it takes to get a renewal.





#### Your Organization Name Here

Governance Scorecard







What else?

# Most Important Thought Today

# 

-- Lori's Motto --It is 100% staff responsibility for board members to be GREAT. AND 100% board responsibility to DO WHAT WE SAID WE'D DO.





## Staff Role

Implement communication strategies & tools to ensure expectations are met.

## Communication

You have a rare opportunity to empower your board members to feel like superheroes.





# Two Key Questions for the Board

1. What do we need/want our board to do more of?

2. What does a fully engaged board do?



# Resources & Staying Connect