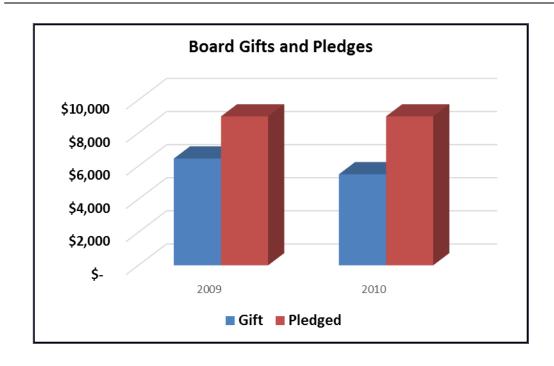

pared with YTD budget | Within 25K or better | \$42,500 worse than budget    | \$28,000 worse than budget-to-date |  |
| Government funding year-to-<br>date (52% of budget) | Within 3%            | \$39,000 worse than<br>budget | S3,200 worse than budget, 24 days  |  |
| Days from end of month to<br>financial statements   | 24 days              | 87 days                       | 48 days                            |  |

Source: Blue Avocado A Nonprofit Dashboard & Signal Light for Boards



<sup>~</sup> Stephen Few, Dashboard Whitepaper, 2006



<sup>~</sup> Stephen Few, Dashboard Whitepaper, 2006







### **Donor Retention**

It takes 4 ½ times the resources, staff and effort to get a new donor as it takes to get a renewal.





#### Your Organization Name Here

Governance Scorecard







What else?

# Most Important Thought Today

# 

-- Lori's Motto --It is 100% staff responsibility for board members to be GREAT. AND 100% board responsibility to DO WHAT WE SAID WE'D DO.





## Staff Role

Implement communication strategies & tools to ensure expectations are met.

## Communication

You have a rare opportunity to empower your board members to feel like superheroes.





# Two Key Questions for the Board

1. What do we need/want our board to do more of?

2. What does a fully engaged board do?



# Resources & Staying Connected



Lori L. Jacobwith Master Storyteller & Fundraising Culture Change Expert



Lori Jacobwith – Ignited Fundraising



@LJacobwith



Fire Starters Blog

Free Resources

IgnitedFundraising.com







To Talk With Me:

http://bit.ly/StrategizeWithLor