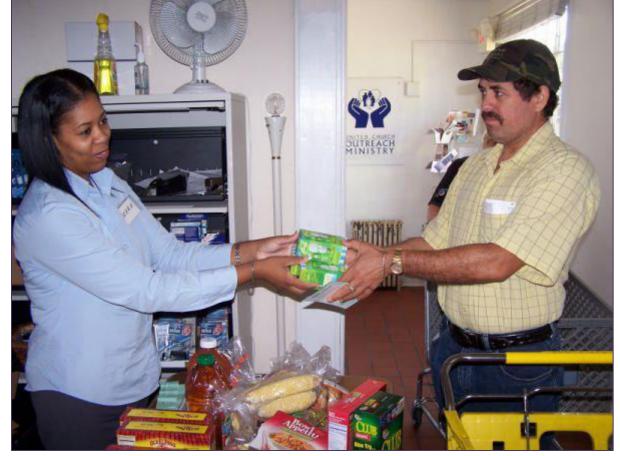

#### 5. Raise Awareness:

Share a people story that paints a clear picture of your impact...and

your donors impact.

Image Source: United Church Outreach Ministry