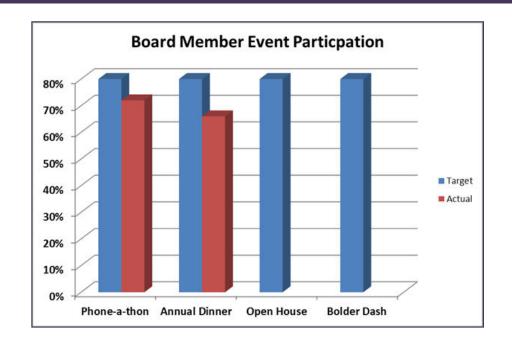

ompared with YTD budget | Within 25K or better | \$42,500 worse than budget    | \$28,000 worse than budget-to-date |  |
| Government funding year-to-<br>date (52% of budget) | Within 3%            | \$39,000 worse than<br>budget | S3,200 worse than budget, 24 days  |  |
| Days from end of month to<br>financial statements   | 24 days              | 87 days                       | 48 days                            |  |

Source: Blue Avocado A Nonprofit Dashboard & Signal Light for Boards



<sup>~</sup> Stephen Few, Dashboard Whitepaper, 2006



<sup>~</sup> Stephen Few, Dashboard Whitepaper, 2006







### **Donor Retention**

It takes 4 ½ times the resources, staff and effort to get a new donor as it takes to get a renewal.





#### Your Organization Name Here

Governance Scorecard







What else?

# Most Important Thought Today

# 

-- Lori's Motto --It is 100% staff responsibility for board members to be GREAT. AND 100% board responsibility to DO WHAT WE SAID WE'D DO.





## Staff Role

Implement communication strategies & tools to ensure expectations are met.

## Communication

You have a rare opportunity to empower your board members to feel like superheroes.





# Two Key Questions for the Board

1. What do we need/want our board to do more of?

2. What does a fully engaged board do?



# Resources & Staying Connected



Lori L. Jacobwith Master Storyteller & Fundraising Culture Change Expert



Lori Jacobwith – Ignited Fundraising



@LJacobwith



Fire Starters Blog

Free Resources

IgnitedFundraising.com







To Talk With Me:

http://bit.ly/StrategizeWithL