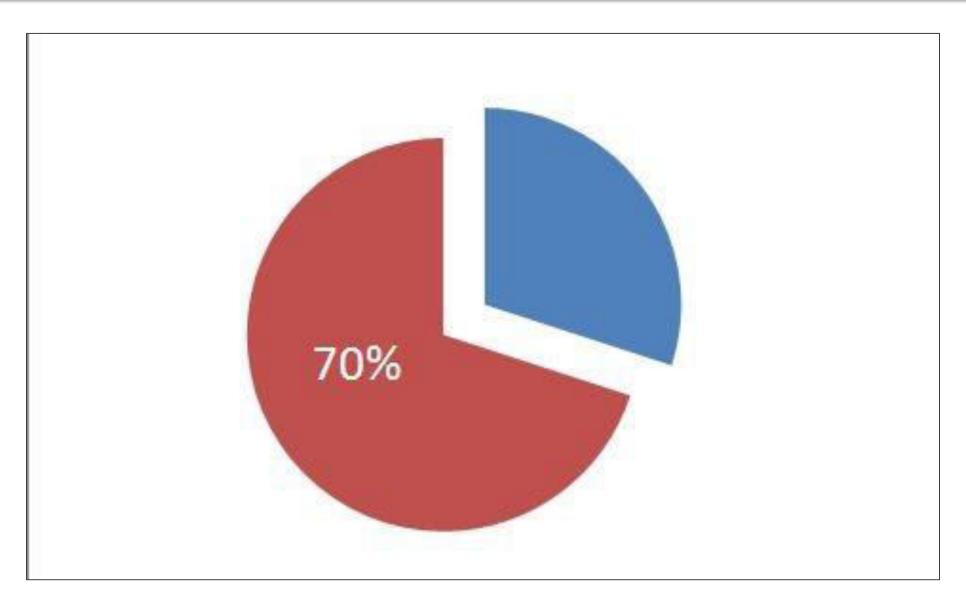

#### 2 years later...70% retained

Source: Donor Centered Fundraising, Penelope Burk & Cygnus Research