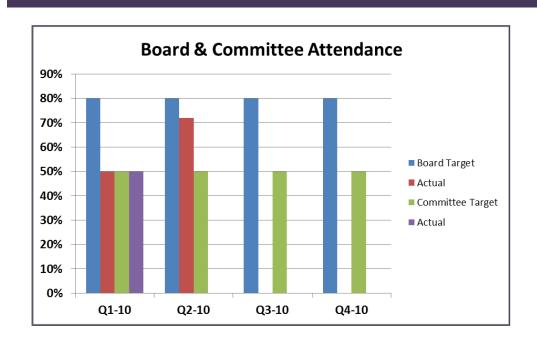

compared with YTD budget | Within 25K or better | \$42,500 worse than budget    | \$28,000 worse than budget-to-date |  |
| Government funding year-to-<br>date (52% of budget) | Within 3%            | \$39,000 worse than<br>budget | S3,200 worse than budget, 24 days  |  |
| Days from end of month to<br>financial statements   | 24 days              | 87 days                       | 48 days                            |  |

Source: Blue Avocado A Nonprofit Dashboard & Signal Light for Boards



<sup>~</sup> Stephen Few, Dashboard Whitepaper, 2006



<sup>~</sup> Stephen Few, Dashboard Whitepaper, 2006







### **Donor Retention**

It takes 4 ½ times the resources, staff and effort to get a new donor as it takes to get a renewal.





#### Your Organization Name Here

Governance Scorecard







What else?

# Most Important Thought Today

# 

-- Lori's Motto --It is 100% staff responsibility for board members to be GREAT. AND 100% board responsibility to DO WHAT WE SAID WE'D DO.





## Staff Role

Implement communication strategies & tools to ensure expectations are met.

## Communication

You have a rare opportunity to empower your board members to feel like superheroes.





# Two Key Questions for the Board

1. What do we need/want our board to do more of?

2. What does a fully engaged board do?



# Resources & Staying Connected



Lori L. Jacobwith Master Storyteller & Fundraising Culture Change Expert



Lori Jacobwith – Ignited Fundraising



@LJacobwith



Fire Starters Blog

Free Resources

IgnitedFundraising.com







To Talk With Me:

http://bit.ly/StrategizeWit