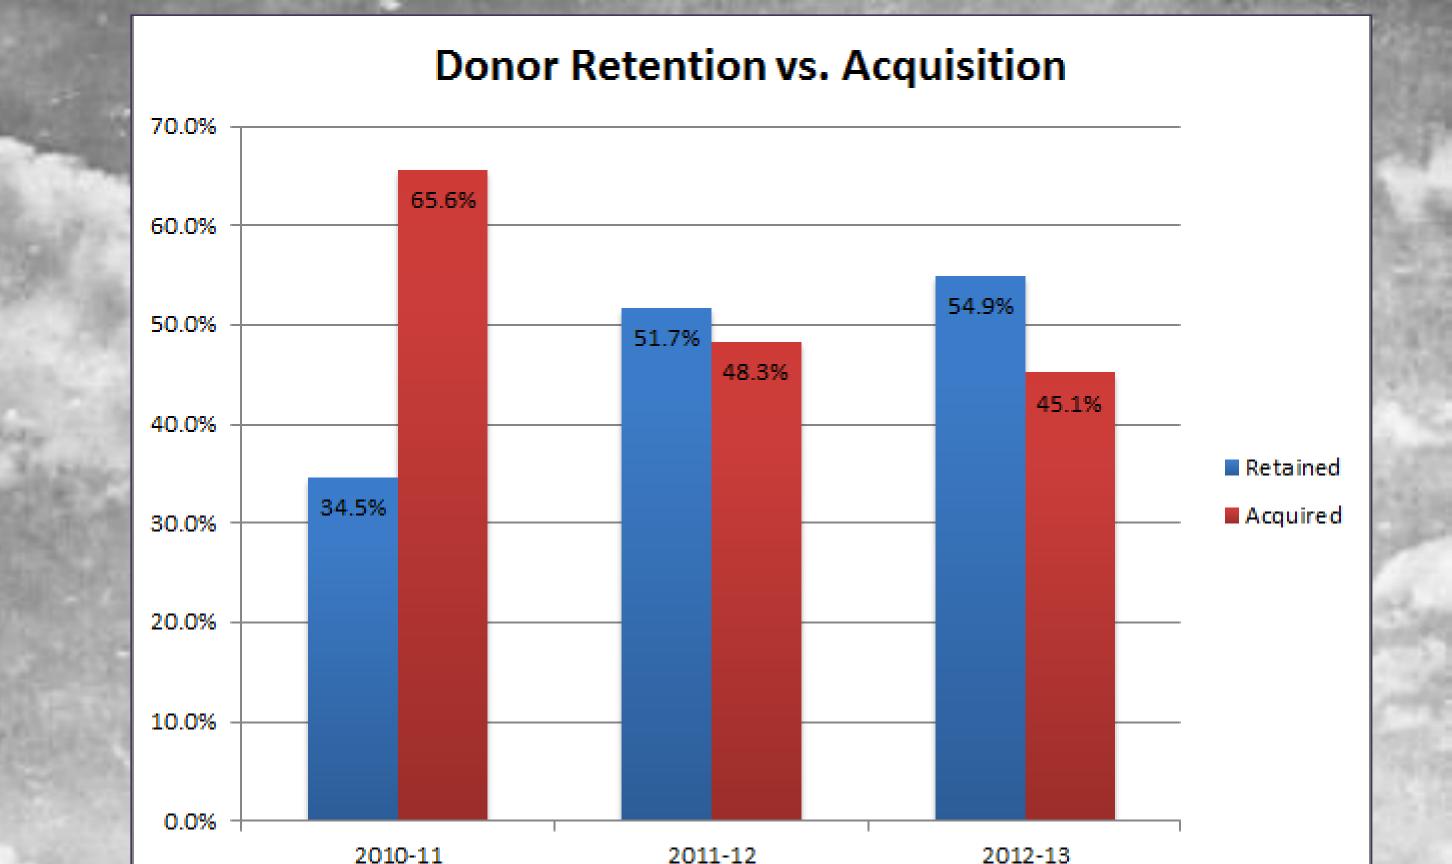

## 3. Act as an Ambassador & Advocate

Really.

In 2014, the average donor retention across all nonprofits was 43%.

The average donor attrition rate was a staggering 57%.

Over the past 10 years, the average annual donor retention rate is

46%

The donor retention rate peaked at

**50%** in 2008

Infographic Source: Winspire News for Fundraising Effectiveness Project 2017

### **NEW DONOR RETENTION** 2/10 New Donors **-21%** continue to give **New Donor Retention** decline since 2008

Source: Donor Centered Fundraising, Penelope Burk & Cygnus Research

#### 2 years later...70% retained

Source: Donor Centered Fundraising, Penelope Burk & Cygnus Research