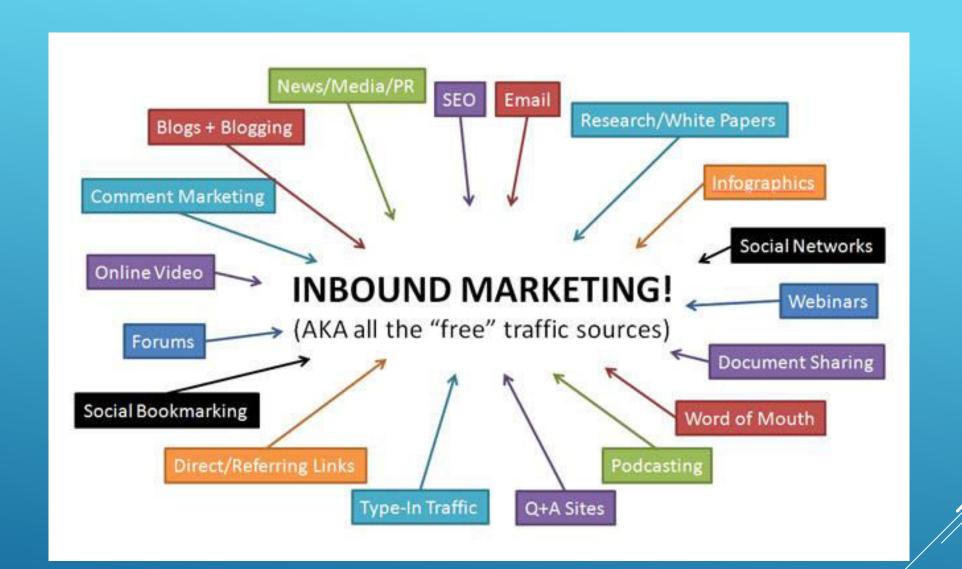

# THE MOVE FROM PAID ADVERTISING TO INBOUND MARKETING

## What is Inbound Marketing

Inbound marketing is the practice of bringing warm, qualified leads into your sales funnel rather than reaching outward to cold targets.

Inbound marketing focuses on creating valuable content, promoting your marketable content, building customer relationships, and overall "pulling" the customer toward you.

INBOUND MARKETING WAYS

- **SEO**
- ❖Pay-Per-Click (PPC)
- ❖Social Media
- Blogging