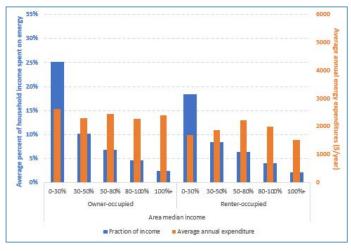

# PV adoption trending towards more moderate-income households

#### **Income Distribution of PV Adopters by Install Year**

- 2000-2010: PV
   adoption becomes
   increasingly
   skewed toward
   higher income
   households
- **Since 2010:** Share of adopters from more-moderate incomes steadily increasing