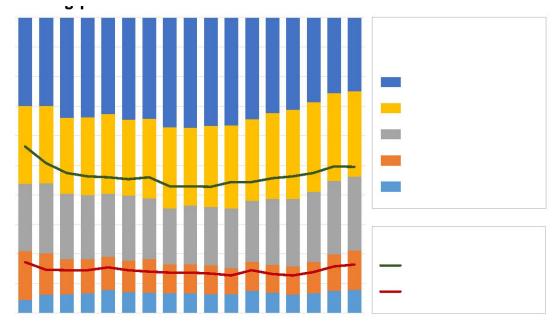

# PV adoption trending towards more moderate-income households

#### **Income Distribution of PV Adopters by Install Year**

- 2000-2010: PV
   adoption becomes
   increasingly
   skewed toward
   higher income
   households
- **Since 2010:** Share of adopters from more-moderate incomes steadily increasing