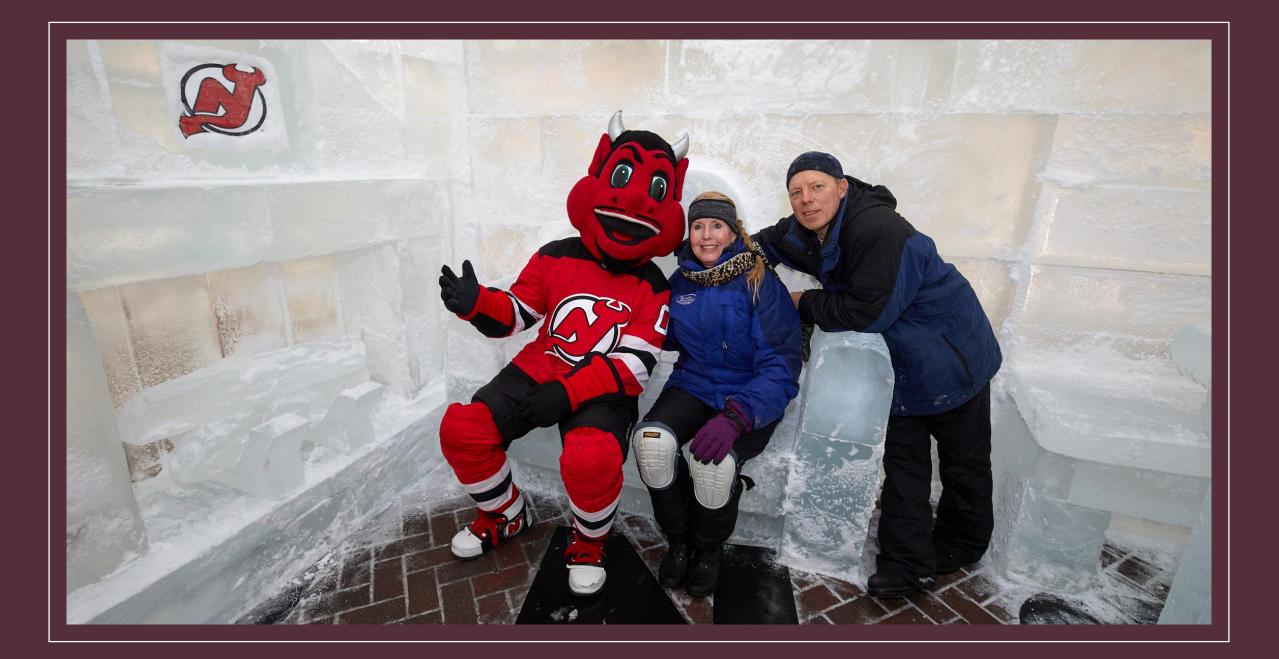

#### Rebecca Watson Mazzarella posted 7 photos. February 1 at 6-16pm Instagram @

#psegproud New Jersey SHARES, Inc. 20th anniversary. We raised/donated over \$30,000 to help people pay for their utilities and stay warm this winter! We cooled down - hung out in an actual ice house - for warmth \* ISSE has supported NJ Shares since the beginning and has donated over \$3 million to help keep NJ families warm during times of crisis and those in need. #csr #corporatesocialresponsibility #givingback Prudential Center

11 . . .

The NJ TRANSIT logo was embedded in a block of ice, part of a large Ice House created by Ed Jarrett, world-renowned ice carver. NJT partnered with @NewJerseySHARES, a nonprofit org providing utility assistance to NJ families, particularly during winter months. #CoolDownForWarmth