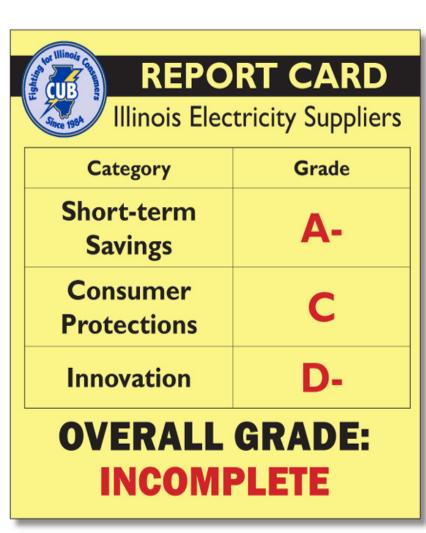

Summary of plans Saved Lost 91% 9% Average \$1375.40 Loss As of March 23, 2015 Read below for more detailed information.

September 2007