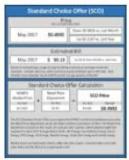

#### Estimate the impact for customers above PTC

What is the estimated impact on the **full (actual)** bill of OnTrack members? Time Period Used: January 2012 – October 2015 (46 months or 3.8 years)

- 1. Average number of customers each month where the price paid was above the PTC = 9,626.
- 2. For those customers above the PTC, average price paid = \$0.11048.
- 3. Average usage per month for customers above PTC was 1,197 KWH.
- 4. The average PTC across this timeline was \$0.08475. If I did not shop I would have paid this.
- 5. Average monthly energy charge, if on PTC (actual bill) = \$101 (1,197 x \$0.08475)
- 6. Average monthly energy charge at the price above (actual) = \$132 (1,197 x \$0.11048)
- 7. Difference (each month) = \$31
- 8. The (monthly) difference for all customers above the PTC = \$298,406 (9,626 x \$31)
- 9. The impact over 12 months = \$3,580,872 (\$298,406 x 12)
- 10. The impact over 18 months = \$5,371,308 (\$298,406 x 18)

#### Estimate the impact for customers at/below the PTC

What is the estimated impact on the **full (actual)** bill of OnTrack members? Time Period Used: January 2012 – October 2015 (46 months or 3.8 years)

- 1. Average number of customers each month where the price paid was at/below the PTC = 7,750.
- 2. For those customers at/below the PTC, average price paid = \$0.07772.
- 3. Average usage per month for customers at/below PTC was 1,294 KWH.
- 4. The average PTC across this timeline was \$0.08475. If I did not shop I would have paid this.
- 5. Average monthly energy charge, if on PTC (actual bill) = \$110 (1,294 x \$0.08475)
- 6. Average monthly energy charge at the price at/below (actual) = \$101 (1,294 x \$0.07772)
- 7. Difference (each month) = \$9
- 8. The (monthly) difference for all customers at/below the PTC =  $$69,750 \times $9$
- 9. The impact over 12 months = \$837,000 (\$69,750 x 12)
- 10. The impact over 18 months = \$1,255,500 (\$69,750 x 18)

#### **Estimate the net impact**

Look at shopper non-savers versus savers, as compared to the PTC Time Period Used: January 2012 – October 2015 (46 months or 3.8 years)