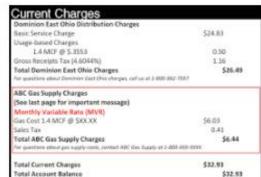

#### Important Information: Alternative Gas Supplier Charge

Michigan Natural Gas, LLC Supplier Charges Gas Choice Residi For Information On Michigan Natural Gas, LLC Supplier www.michigannaturalgaslic.com

#### Current Charges

| Gas Charge                                           | 443          | CCF @ 0.699   | 309  |
|------------------------------------------------------|--------------|---------------|------|
| Detroit Utility Tax<br>Residential Michigan Sales Ta | oc.          |               | 15.  |
| Total Michigan Natural Ga                            | s, LLC Supp  | plier Charges | 337. |
| Total Gas Choice Residen                             | tial Heating | Charges       | 528. |