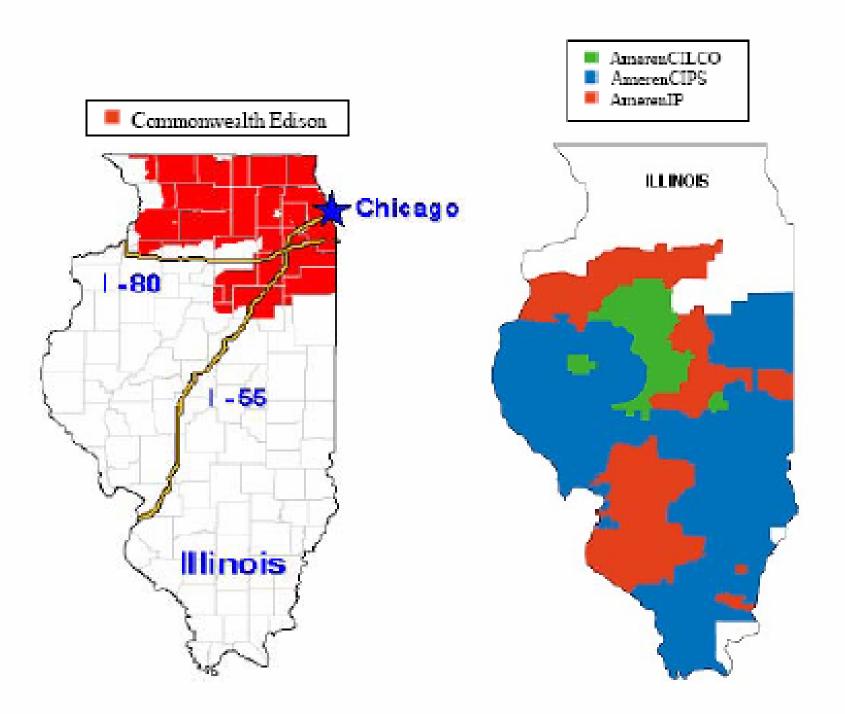

## **DEREGULATION** in Illinois

#### Natural Gas 2002

33 ARGS certified by ICC

#### Electricity 2009

84 ARES certified by ICC

2,758,827 residential customers in Illinois have switched as of April 15, 2015 (ICC)

Purchase of Receivables Community Aggregation

**No choice** for Muni/Co-op customers