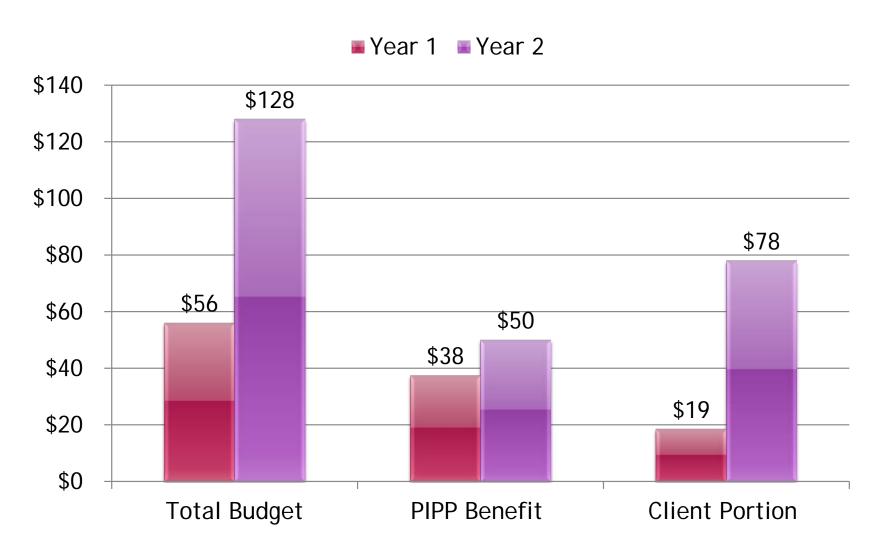

#### Estimate the impact for customers above PTC

What is the estimated impact on the **full (actual)** bill of OnTrack members? Time Period Used: January 2012 – October 2015 (46 months or 3.8 years)

- 1. Average number of customers each month where the price paid was above the PTC = 9,626.
- 2. For those customers above the PTC, average price paid = \$0.11048.
- 3. Average usage per month for customers above PTC was 1,197 KWH.
- 4. The average PTC across this timeline was \$0.08475. If I did not shop I would have paid this.
- 5. Average monthly energy charge, if on PTC (actual bill) = \$101 (1,197 x \$0.08475)
- 6. Average monthly energy charge at the price above (actual) = \$132 (1,197 x \$0.11048)
- 7. Difference (each month) = \$31
- 8. The (monthly) difference for all customers above the PTC = \$298,406 (9,626 x \$31)
- 9. The impact over 12 months = \$3,580,872 (\$298,406 x 12)
- 10. The impact over 18 months = \$5,371,308 (\$298,406 x 18)

#### Estimate the impact for customers at/below the PTC

What is the estimated impact on the **full (actual)** bill of OnTrack members? Time Period Used: January 2012 – October 2015 (46 months or 3.8 years)

- 1. Average number of customers each month where the price paid was at/below the PTC = 7,750.
- 2. For those customers at/below the PTC, average price paid = \$0.07772.
- 3. Average usage per month for customers at/below PTC was 1,294 KWH.
- 4. The average PTC across this timeline was \$0.08475. If I did not shop I would have paid this.
- 5. Average monthly energy charge, if on PTC (actual bill) = \$110 (1,294 x \$0.08475)
- 6. Average monthly energy charge at the price at/below (actual) = \$101 (1,294 x \$0.07772)
- 7. Difference (each month) = \$9
- 8. The (monthly) difference for all customers at/below the PTC =  $$69,750 \times $9$
- 9. The impact over 12 months = \$837,000 (\$69,750 x 12)
- 10. The impact over 18 months = \$1,255,500 (\$69,750 x 18)

#### **Estimate the net impact**

Look at shopper non-savers versus savers, as compared to the PTC Time Period Used: January 2012 – October 2015 (46 months or 3.8 years)

#### **Those Paying Above PTC**

- 7. Difference (each month) = \$31
- 8. The difference, above = **\$298,406**
- 9. The impact, 12 mos. = **\$3,580,872**
- 10. The impact, 18 mos. = \$5,371,308

#### **Those Paying At/Below PTC**

- 7. Difference (each month) = \$9
- 8. The difference, below = **\$69,750**
- 9. The impact, 12 mos. = **\$837,000**
- 10. The impact, 18 mos. = \$1,255,500

- 1. Net (each month) = \$22
- 2. Net effect, monthly = \$228,656
- 3. The impact, over 12 months = \$2,743,872
- 4. The impact, over 18 months = \$4,115,808