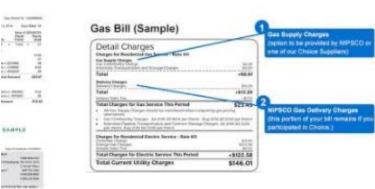

Marithus.

| Charges                                     | 598.34               |
|---------------------------------------------|----------------------|
| of are reprised to the content ASC Dec Supe | dy or 1-800-000-0000 |
| Supply Charges                              | \$56.72              |
|                                             | 3.50                 |
| MCF @ SIXXX                                 | 553.33               |
| able Hate (MVR)                             |                      |
| for important message)                      |                      |
| ly Charges                                  |                      |
| of Denotes Entrithin storyer, sell us of    | 3 400 842 7847       |
| im East Ohio Charges                        | \$41.62              |
| 1. Tax (4.604/N)                            | 1.10                 |
| 7 @ 5.7333                                  | 12.56                |
| Charges                                     |                      |
| Trange                                      | 527.25               |
| t Ohio Birtribution Charges                 |                      |
| Charges                                     |                      |