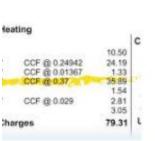

#### Current Charges

| Gas Charge                                           | 443          | CCF @ 0.699   | 309  |
|------------------------------------------------------|--------------|---------------|------|
| Detroit Utility Tax<br>Residential Michigan Sales Ta | oc.          |               | 15.  |
| Total Michigan Natural Ga                            | s, LLC Supp  | plier Charges | 337. |
| Total Gas Choice Residen                             | tial Heating | Charges       | 528. |