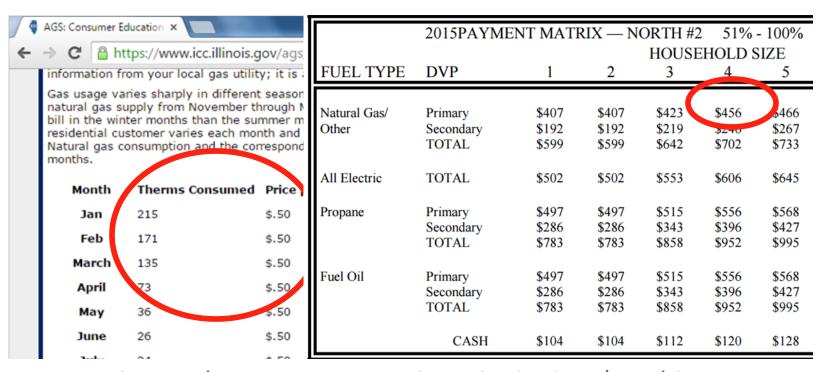

friends become Ambit Customers. There's no time limit for gathering your referrals.

To calculate your Free Energy credit, Ambit takes the average daily energy cost for your referred Customers and multiplies it by the number of days in your billing cycle – then gives it to you. You can earn Free Energy every month, up to your total energy cost (not including taxes, transmission charges and other fees).

#### **GET CREDIT**

Ambit will apply the credit directly to your energy bill or will mail you a check as long as you maintain a minimum of 15 qualified Customers.

- Electric offer: "guaranteed" 3% discount
  - Dubious
- Gas offers:
  - 43.1 c/therm
  - 91.41 c/therm
    - Utility: 35.85
  - Exorbitant gas rates far outpace any electric savings or "credits"

## Natural Gas Client IMPACT



- 1,088 therms/year
- 75% Nov-Mar
- \$456 DVP = 912 therms
- 84% of annual supply

- Client locked at \$.79/therm
- \$456 DVP = 577 therms
- 53% of annual supply
- RA cycle starts earlier

# **Electricity Client IMPACT**

TOTAL

ctric



|              | 2015PAYMI | ENT MATI | RIX — N | ORTH# | 2 51%   | - 100%         |
|--------------|-----------|----------|---------|-------|---------|----------------|
|              |           |          |         | HOUS  | EHOLD S | IZE            |
| FUEL TYPE    | DVP       | 1        | 2       | 3     | 4       | 5              |
|              |           |          |         |       |         |                |
| Natural Gas/ | Primary   | \$407    | \$407   | \$423 | \$ TOO  | \$466          |
|              |           |          |         |