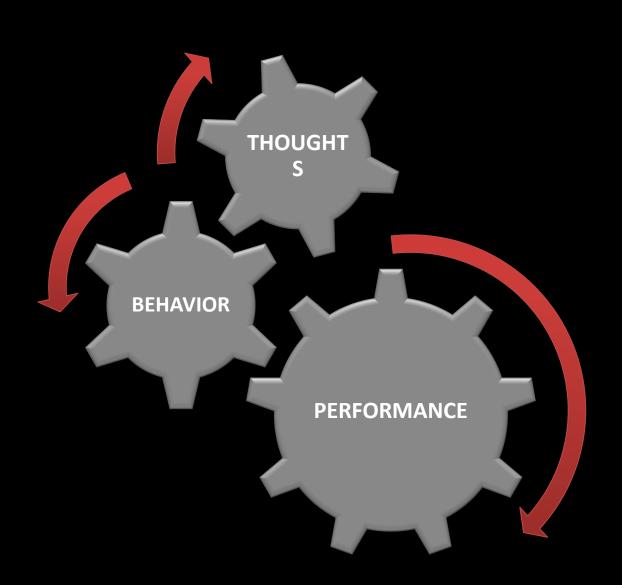

#### MINDSET

- The "Zone"
  - Level of activation (thoughts) = Performance
- Self-Talk
  - Brain hears everything you say/body hears everything brain says
    - Positive/Negative/"ZONE"
  - Destructive Thoughts
    - "I Can't"
    - Your story = mirror to yourself